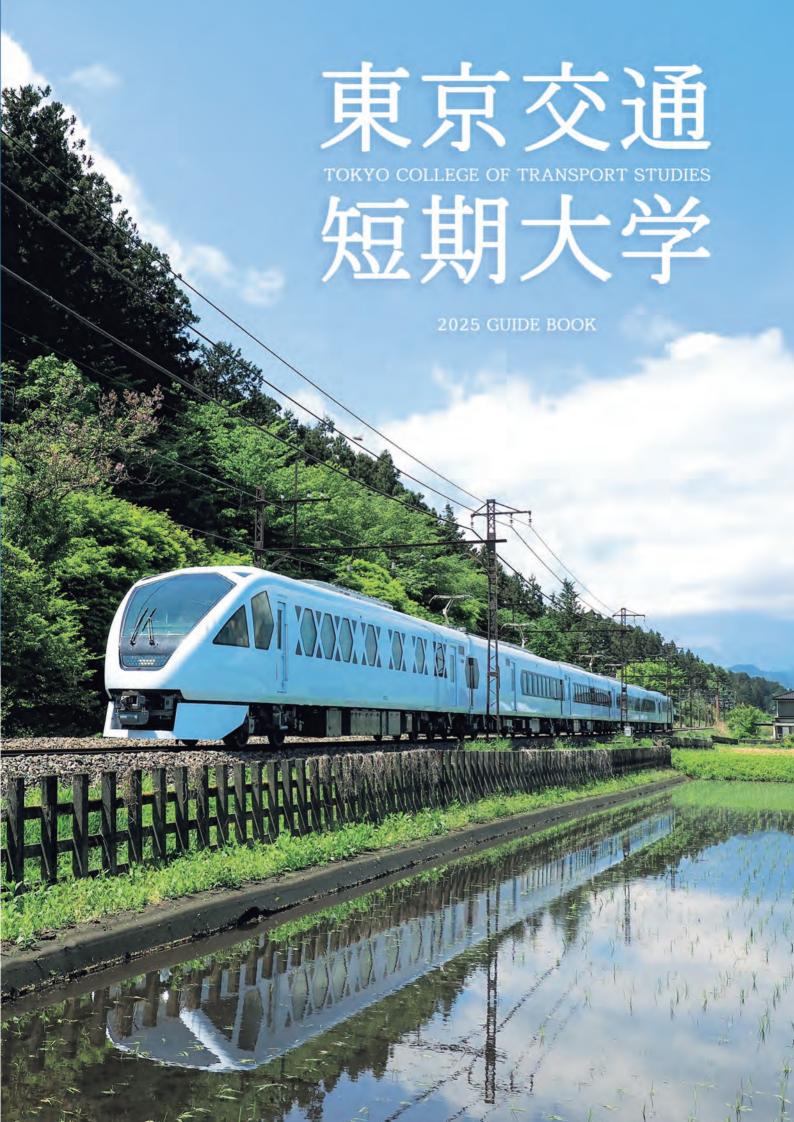

- 💽 学校法人 豊昭学園

東京交通短期大学 TOKYO COLLEGE OF TRANSPORT STUDIES 豊島学院高等学校 TOSHIMA GAKUIN HIGH SCHOOL 昭和鉄道高等学校 SHOWA TETSUDO HIGH SCHOOL

【表紙写真】

櫻井 寛 氏

櫻井

[ 客員教授 ]

賔

日本写真家協会、日本旅行作家協会会員である櫻井寛氏は1954年長野県生まれ。フォトジャーナリストとして、世 界92ヵ国と日本国内をめぐり、多くの著書や連載など、多方面で幅広く活躍しています。本学では「世界の鉄道研 究」やオープンキャンパスの模擬講義を担当し、ジャーナリストとしての広く深い視点で捉えた鉄道をはじめとする 交通を詳しく分かりやすく教授します。

> 杉並木をバックに東武日光線を快走する東武鉄道の最新鋭N100系「スペーシアX」。眩いばかりのホワイトボディは 日光東照宮に塗られている胡粉(ごふん)をイメージしたもの。多彩なシートバリエーションも魅力で先頭1号車には 前面展望が楽しめるコックビットラウンジが、6号車には最高級個室のコックビットスイートを完備する。 上今市〜東武日光間にて撮影。