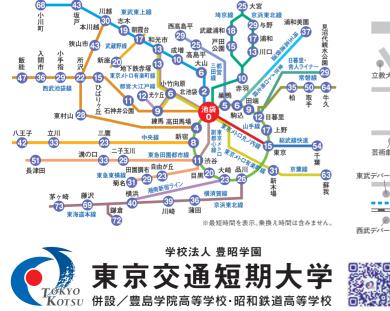

#### 池袋駅から主要駅までの電車所要時間

東京交通短期大学は、電車の交通アクセスに便利な池袋が最寄り駅。あなたの 街の駅からどのくらいかかるか、参考にして下さい。 ※時間はおおよその目安です。

池袋:JR•西武池袋線·東京メトロ丸/内線·有楽町線 徒歩15分 副都心線C6出口 徒歩12分 北池袋:東武東上線 徒歩7分

〒170-0011東京都豊島区池袋本町2丁目5番15号

TEL.03-3971-4704 FAX.03-5951-1890 E-mail:nyushi@toko.hosho.ac.jp ホームページ:https://toko.hosho.ac.jp/