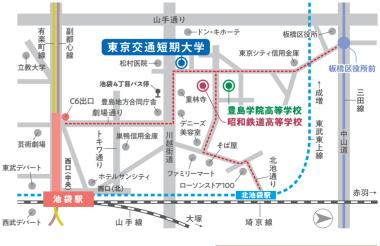

#### 池袋駅から主要駅までの電車所要時間

東京交通短期大学は、電車の交通アクセスに便利な池袋が最寄り駅。あなたの 街の駅からどのくらいかかるか、参考にして下さい。 ※時間はおおよその目安です。

池袋:JR•西武池袋線·東京メトロ丸/内線·有楽町線 徒歩15分 副都心線C6出口 徒歩12分 北池袋:東武東上線 徒歩7分

〒170-0011東京都豊島区池袋本町2丁目5番15号

TEL.03-3971-4704 FAX.03-5951-1890 E-mail:nyushi@toko.hosho.ac.jp ホームページ:https://toko.hosho.ac.jp/